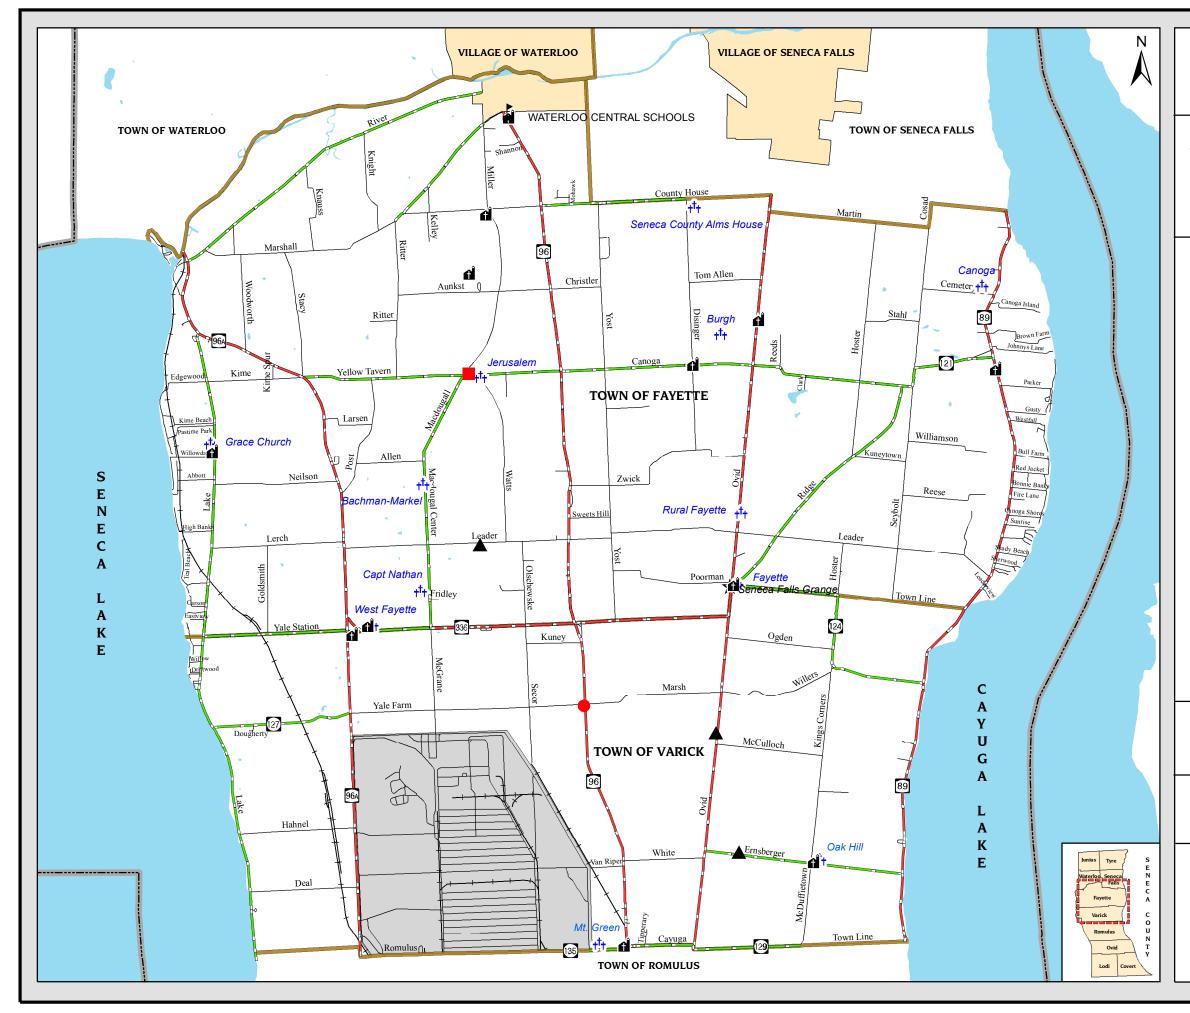

## Map 16 Government and Community Facilities

## <u>Legend</u>

| ð          | Seneca County                        |
|------------|--------------------------------------|
|            | Town Boundaries                      |
|            | Village Boundaries                   |
|            | Seneca Army Depot                    |
| $\sim$     | State Roads                          |
| $\sim$     | County Roads                         |
| $\sim$     | Local Roads                          |
| $\nearrow$ | Railroads                            |
|            | Fayette Town Hall and Highway Garage |
| •          | Varick Town Hall and Highway Garage  |
| ☆          | Historical Society                   |
| đ          | Churches                             |
|            | Private School                       |
| 1          | Waterloo Central School              |
| +†+        | Cemeteries                           |
|            |                                      |